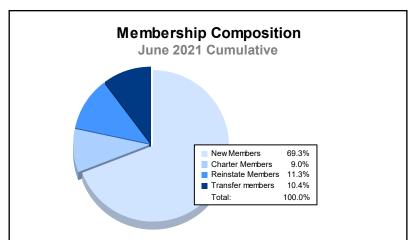

| Year      | New<br>Clubs | Dropped<br>Clubs | Gain/<br>Loss<br>Clubs | New<br>Members | Charter<br>Members | Reinstate<br>Members | Transfer<br>Members | Total<br>Member<br>Added | Total<br>Members<br>Dropped | Gain/<br>Loss<br>Members |
|-----------|--------------|------------------|------------------------|----------------|--------------------|----------------------|---------------------|--------------------------|-----------------------------|--------------------------|
| 2016-2017 | 3            | 16               | -13                    | 1,320          | 103                | 71                   | 133                 | 1,627                    | 1,745                       | -118                     |
| 2017-2018 | 6            | 13               | -7                     | 1,283          | 169                | 73                   | 114                 | 1,639                    | 1,988                       | -349                     |
| 2018-2019 | 4            | 11               | -7                     | 930            | 125                | 102                  | 83                  | 1,240                    | 1,548                       | -308                     |
| 2019-2020 | 3            | 15               | -12                    | 778            | 79                 | 75                   | 86                  | 1,018                    | 1,562                       | -544                     |
| 2020-2021 | 3            | 10               | -7                     | 552            | 72                 | 90                   | 83                  | 797                      | 1,601                       | -804                     |
| Average   | 4            | 13               | -9                     | 973            | 110                | 82                   | 100                 | 1,264                    | 1,689                       | -425                     |